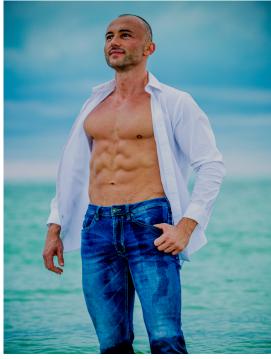

## **SUIT UP**

For outdoor shoots, we suggest:

- Solid colored board shorts
- Solid colored posing suits
- Jeans
- White button down shirts
- Belt, if necessary (it may get wet)

If your shoot is in-studio, we also suggest bringing a dress suit with jacket and solid colored tie options.

## **ACCESSORIES**

To better focus on your physique, minimize accessories. At most, you may want to have dark sunglasses available. For indoor sessions, you may want to wear a watch or pocket watch,.