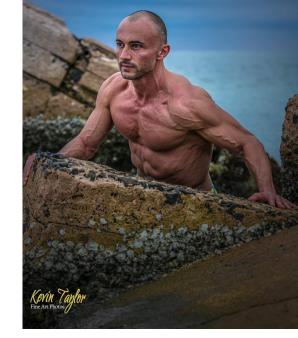

## **SUIT UP**

For outdoor shoots, we suggest:

- Solid colored board shorts
- Solid colored posing suits
- Jeans
- White button down shirts
- Belt, if necessary (it may get wet)

If your shoot is in-studio, we also suggest bringing a dress suit with jacket and solid colored tie options.

## **SHOES**

If your session is scheduled outdoors, we suggest bare feet. For indoor shoots, bring a selection of dress shoes and boots.

- Lead Photographer | Kevin Taylor 813.514.3510
- taylorartphotos
- Assistant Photographer | Erin Taylor
- f taylorartphotos
- www.taylorartphotos.com