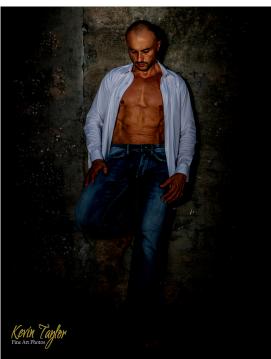

## **SUIT UP**

For outdoor shoots, we suggest:

- Solid colored board shorts
- Solid colored posing suits
- Jeans
- White button down shirts
- Belt, if necessary (it may get wet)

If your shoot is in-studio, we also suggest bringing a dress suit with jacket and solid colored tie options.

## **ACCESSORIES**

To better focus on your physique, minimize accessories. At most, you may want to have dark sunglasses available. For indoor sessions, you may want to wear a watch or pocket watch,.

## **SHOES**

If your session is scheduled outdoors, we suggest bare feet. For indoor shoots, bring a selection of dress shoes and boots.

- Lead Photographer | Kevin Taylor 813.514.3510
- taylorartphotos
- Assistant Photographer | Erin Taylor
- f taylorartphotos
- www.taylorartphotos.com